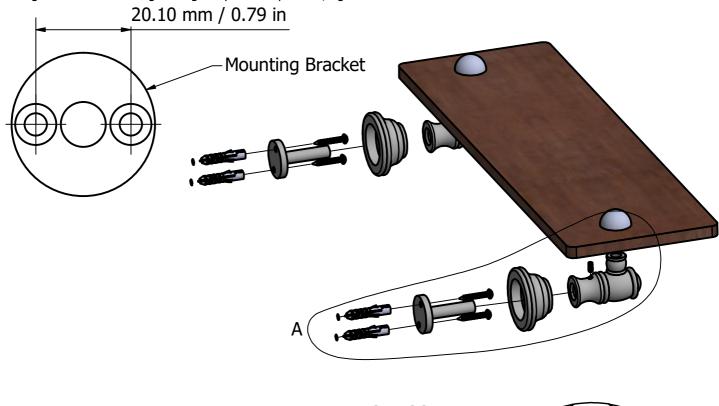

## (Step1: Drill Holes in Wall for screws or screw anchors and attached Mounting Bracket to Wall

Determine your desired location for installation and make a mark for the location of the mounting bracket. Remove mounting Bracket from backplate by loosening set screw in backplate as pictured below. Place center hole of mounting bracket over mark made above. Make 4 marks where mounting screws will be placed as shown below. Drill hole at each of the marks. (You may substitute other style mounting anchors or screws if desired). Place anchors into the holes made. Slip backplate and post onto mounting bracket. After straightening the post into position, tighten the set screw to secure.

**DETAIL A**