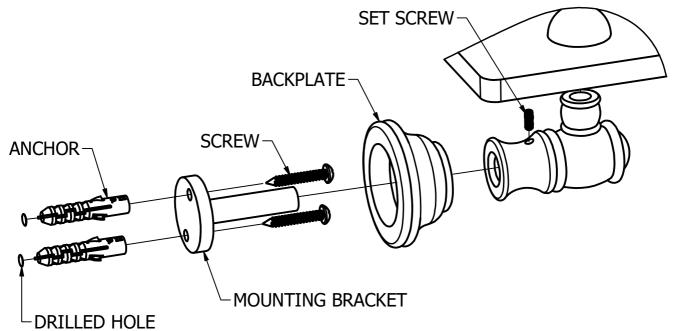

## (Step1: Drill Holes in Wall for screws or screw anchors and attached Mounting Bracket to Wall

Determine your desired location for installation and make a mark for the location of the mounting bracket. Remove mounting Bracket from backplate by loosening set screw in backplate as pictured below. Place center hole of mounting bracket over mark made above. Make 4 marks where mounting screws will be placed as shown below. Drill hole at each of the marks. (You may substitute other style mounting anchors or screws if desired). Place anchors into the holes made. Slip backplate and post onto mounting bracket. After straightening the post into position, tighten the set screw to secure.